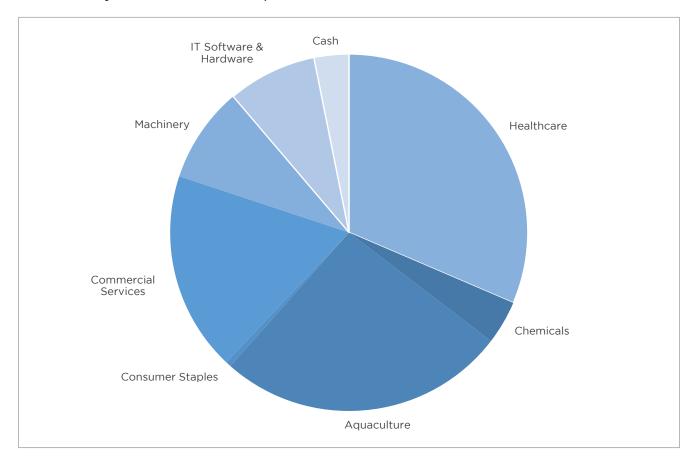

#### Portfolio characteristics

We currently have ~97% of our capital invested in 11 stocks.

Please get in touch should you have any queries regarding the above. Thanks again for your interest and support and I look forward to providing another update in early October on our performance during September.